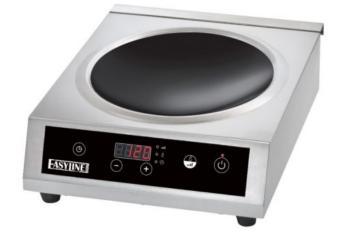

## **INDUCTION PLATES BT350W**

**SKU:** BT350W

Machine with heat induction cooking system from plate to container (metallic type) for WOK pot. Stainless steel structure - glass ceramic plate - operation in power or mode in temperature mode - digital timer.